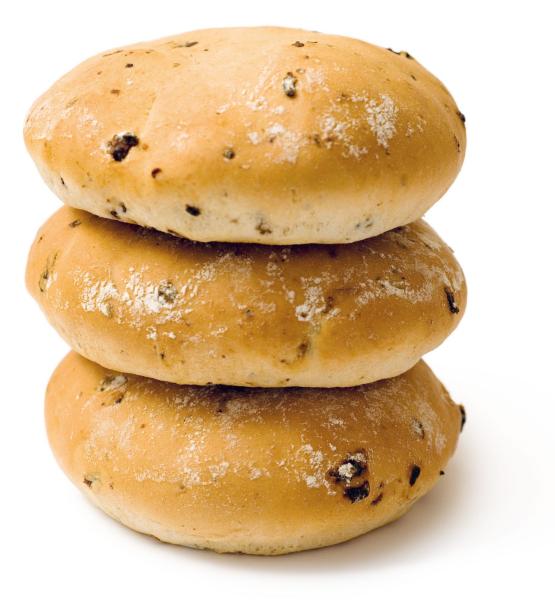

## FB216

Jam packed with fruit, our plant-based Fruited Teacake is a thing of beauty. Perfect to serve alongside a cup of tea for a truly British treat.

| approx. length | approx. weight | case amount |
|----------------|----------------|-------------|
| l2cm           | ll0g           | 45          |