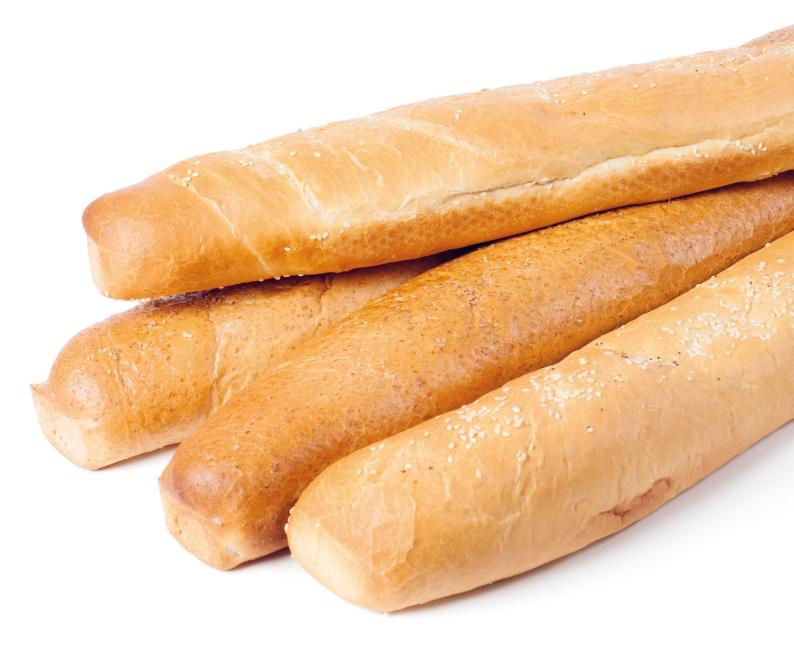

## FB304

The multigrain sub loaf has a lovely warm flavour. It's great for filling to make one huge sandwich and then cutting down individually for each customer.

| approx. length | approx. weight | case amount |
|----------------|----------------|-------------|
| 59.5cm         | 420g           | 10          |